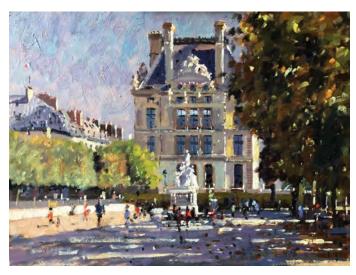

## The two watercolours below are reduced by 30%

Roses by John Yardley RI watercolour 15" x 17.5"

October Sun, Jardin des Tuileries by Bruce Yardley oil 12" x 16"

Side Street in Sorrento by John Yardley RI watercolour 10" x 13.5"