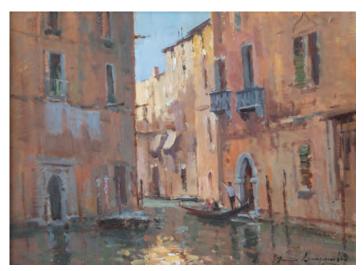

A Back Canal, Venice by James Longueville PS RBSA oil 12" x 16"

**Boats on the Mud, Heswall** by James Longueville PS RBSA oil 16" x 24"

**Cley Mill** by James Longueville PS RBSA oil 14" x 16"

**Chrissie Resting**by Tom Greenshields
resin bronze 5" x 11.5" x 4"