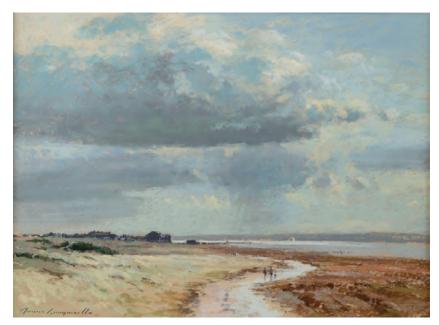

**Low Tide, Dee Estuary**by James Longueville PS RBSA
pastel 11" x 14"

**Snowdon Cloud over Llyn Mymbyr** by James Longueville PS RBSA pastel 11" x 14"

**Light on the Window Sill** by Ken Howard RA PPNEAC oil 12" x 10"