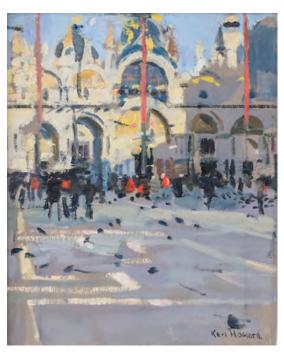

**Showers over the Estuary** by James Longueville PS RBSA oil 12" x 18"

## Four of these paintings are less than £1000



On the Windrush, Minster Lovell by James Longueville PS RBSA oil 24" x 36"



**The Statue, Chester** by James Longueville PS RBSA oil 14" × 20"



**Overton-on-Dee, Shropshire** by James Longueville PS RBSA pastel 16" x 24"



**Low Tide, Dee Estuary**by James Longueville PS RBSA
pastel 11" x 14"



**Snowdon Cloud over Llyn Mymbyr** by James Longueville PS RBSA pastel 11" x 14"



**Light on the Window Sill** by Ken Howard RA PPNEAC oil 12" x 10"



**Tulips and Glass** by Bruce Yardley oil 16" x 12"



**Italian Lemons**by John Martin RBA
oil 4" x 10"



**Cup and Primrose** by Pamela Kay NEAC oil 6" x 7"



**The Bow Window** by Susan Ryder RP NEAC oil 20" x 22"



San Marco, Sunlight and Shade by Ken Howard RA PPNEAC oil 12" x 10"



**Brantôme on the River Dronne** by Susan Ryder RP NEAC oil 12" x 20"



**Light on the Grand Canal, Venice** by Ken Howard RA PPNEAC oil 10" x 12"



Studio Portrait by Ken Howard RA PPNEAC oil 30" x 20"



**Through the Red Hall** by Susan Ryder RP NEAC oil 30" x 24"

## 20% off each of these two paintings



**Winter Light, Chester**by James Longueville PS RBSA
oil 10" x 14"



Swans by the Bandstand, Chester by James Longueville PS RBSA pastel 16" x 24"

Please make an appointment to view this Exhibition.
sarahsamuelsfinepaintings@yahoo.co.uk | 0785 449 0220 | www.sarahsamuels.co.uk
All paintings are available on receipt of this catalogue.

## 20% off each of these two paintings



**Earl's Eye, Chester Meadows**