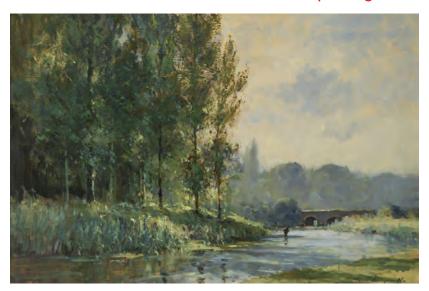

A Back Canal, Venice by James Longueville PS RBSA oil 12" x 16"

**Boats on the Mud, Heswall** by James Longueville PS RBSA oil 16" x 24"

**Cley Mill** by James Longueville PS RBSA oil 14" x 16"

**Chrissie Resting**by Tom Greenshields
resin bronze 5" x 11.5" x 4"