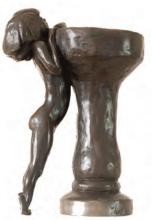

**Birdbath**by Tom Greenshields
resin bronze 8" x 5" x 4"

**Pip** by Tom Greenshields resin bronze 15" x 9" x 9"