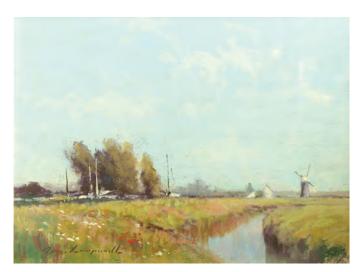

**Low Tide, Dee Estuary**by James Longueville PS RBSA
pastel 11" x 14"

**Snowdon Cloud over Llyn Mymbyr** by James Longueville PS RBSA pastel 11" x 14"

**Light on the Window Sill** by Ken Howard RA PPNEAC oil 12" x 10"