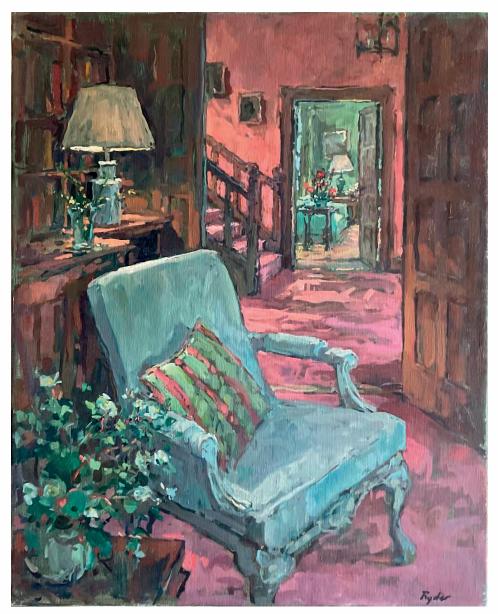

Studio Portrait by Ken Howard RA PPNEAC oil 30" x 20"

**Through the Red Hall** by Susan Ryder RP NEAC oil 30" x 24"