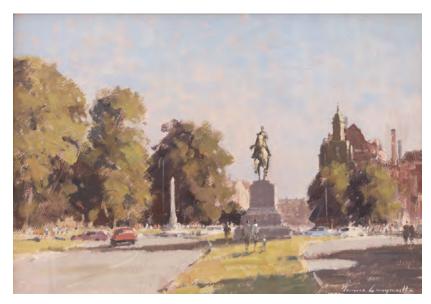

## Four of these paintings are less than £1000

On the Windrush, Minster Lovell by James Longueville PS RBSA oil 24" x 36"

**The Statue, Chester** by James Longueville PS RBSA oil 14" × 20"

**Overton-on-Dee, Shropshire** by James Longueville PS RBSA pastel 16" x 24"