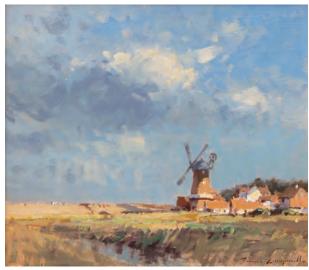

## 50% reduction on each of these two paintings

**Poppies in the Meadow** by Graham Painter oil and pastel 29" x 33"

**Coral Reef**by Graham Painter
oil and pastel 30" x 34"

**City from Waterloo Bridge** by James Longueville PS RBSA pastel 11" x 15"