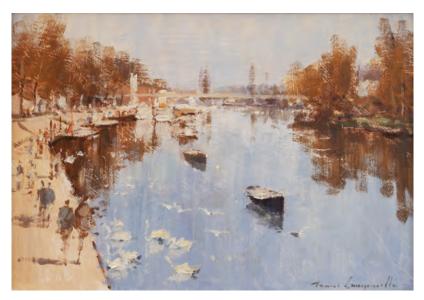

## 20% off each of these two paintings

**Earl's Eye, Chester Meadows** by James Longueville PS RBSA oil 32" x 48"

Summer Sails, Chester by James Longueville PS RBSA pastel 24" x 36"

Please make an appointment to view this Exhibition.
sarahsamuelsfinepaintings@yahoo.co.uk | 0785 449 0220 | www.sarahsamuels.co.uk
All paintings are available on receipt of this catalogue.