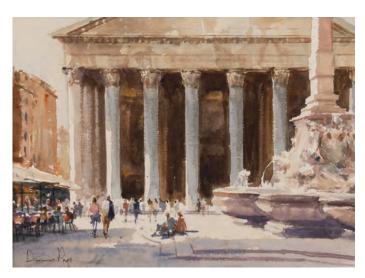

## 30% off each of these four paintings

Pantheon, Rome by Dennis Page watercolour 10" x 13.5"

The Church of Our Lady Before Tyn, Prague by Dennis Page watercolour 10" x 13.5"

by Michael Felmingham watercolour 12.5" x 17"