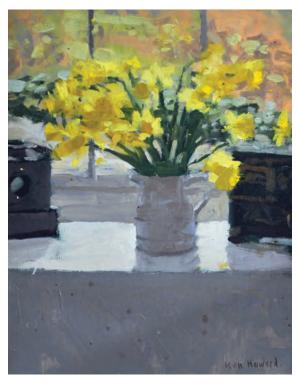

**Low Tide, Dee Estuary**by James Longueville PS RBSA
pastel 11" x 14"

**Snowdon Cloud over Llyn Mymbyr** by James Longueville PS RBSA pastel 11" x 14"

**Light on the Window Sill** by Ken Howard RA PPNEAC oil 12" x 10"