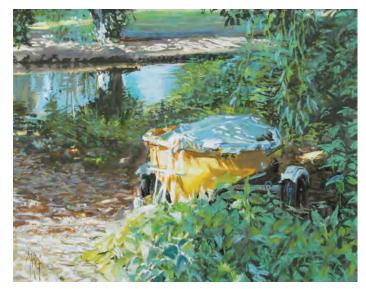

A Back Canal, Venice by James Longueville PS RBSA oil 12" x 16"

**Boats on the Mud, Heswall** by James Longueville PS RBSA oil 16" x 24"

**Cley Mill** by James Longueville PS RBSA oil 14" x 16"

**Chrissie Resting**by Tom Greenshields
resin bronze 5" x 11.5" x 4"