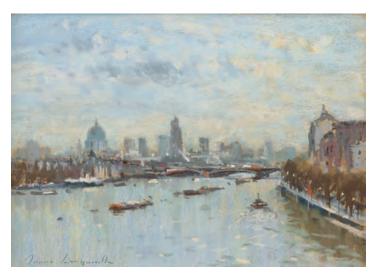

## 50% reduction on each of these two paintings

**Poppies in the Meadow** by Graham Painter oil and pastel 29" x 33"

**Coral Reef**by Graham Painter
oil and pastel 30" x 34"

**City from Waterloo Bridge** by James Longueville PS RBSA pastel 11" x 15"