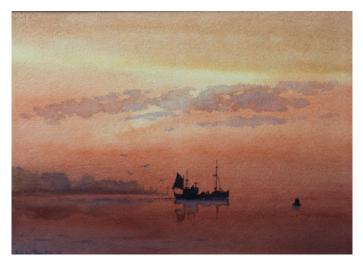

5" x 22.5"



Morning Light on Jungfrau from Wengen by Vivienne Pooley LAS watercolour 12" x 16"



Piazza San Marco, Venice by Tony Allain PS PSA MP ANZ pastel 10" x 20"

## The two watercolours below are reduced by 30%



Roses by John Yardley RI watercolour 15" x 17.5"



October Sun, Jardin des Tuileries by Bruce Yardley oil 12" x 16"



Side Street in Sorrento by John Yardley RI watercolour 10" x 13.5"



Campo della Salute, Venice by Bruce Yardley RI oil 24" x 20"

## Three of these paintings are less than £800



**Beached**by Margaret Glass PS
pastel 13" x 17"



The Red Buoy by Margaret Glass PS pastel 13" x 17"



**Low Tide, Isle de Ré** by John Martin RBA oil 8" x 10"



**Dappled Shade** by Margaret Glass PS pastel 16" x 20"

#### Each of these watercolours is less than £600



**Dawn Departure** by Adrian Taunton watercolour 10" x 14"



**Approaching Storm** by Adrian Taunton watercolour 10" x 14"



**Dodging the Spray** by Adrian Taunton watercolour 10" x 14"



**Eilean Donan Castle** by Adrian Taunton watercolour 10" x 14"

## These paintings are between £250 and £550



Lower Bridge Street in Snow, Chester by George Thompson PS pastel  $24" \times 30"$ 



The Old Welsh Cottage by Alwyn Dempster-Jones pastel 10.5" x 13.5"



**Eastgate Street, Chester** by Kim Page watercolour 13.5" x 21"



**Trafalgar Square, London** by Kim Page watercolour 12" x 14"

#### Each of these four oils is less than £600



Flowers on Indian Silk, 1 by Judith Croft oil 12" x 12"



Flowers on Indian Silk, 2 by Judith Croft oil 12" x 12"



Flowers on Indian Silk, 3 by Judith