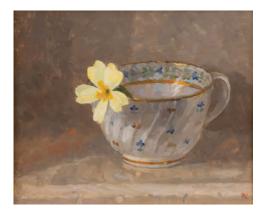

**Tulips and Glass** by Bruce Yardley oil 16" x 12"

**Italian Lemons**by John Martin RBA
oil 4" x 10"

**Cup and Primrose** by Pamela Kay NEAC oil 6" x 7"

**The Bow Window** by Susan Ryder RP NEAC oil 20" x 22"