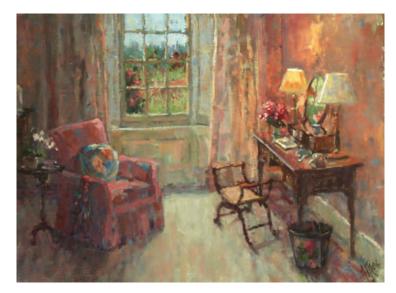

Bring Friends!

Guest Room Corner by Hope Reis oil 12" x 16"

**Blue Reflections** by Hope Reis oil 20" x 24"

La Salona, Lamplight by Hope Reis oil 22" x 28"

Garden Flowers by Hope Reis oil 20" x 24"

**Clear Weather, Llanberis Pass** by James Longueville PS RBSA pastel 18" x 24"