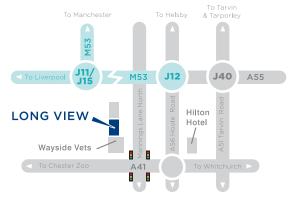

#### HOW TO FIND US

OT TO SCALE TO CHESTER CITY CENT

NB - From motorway system, or A55, some sat navs unreliable. Once at the Hilton, on your left, take 3rd exit off roundabout. Then at traffic lights, turn right. We, Long View, are second house on left, the first being the back of the vet's.

#### LONG VIEW

Mannings Lane North, Hoole Village, Chester CH2 2PB www.sarahsamuels.co.uk

Photography by Raymond Jones www.raymondjonesimages.com
Printing and Design by Design & Print @ RAS Chester 01244 346666