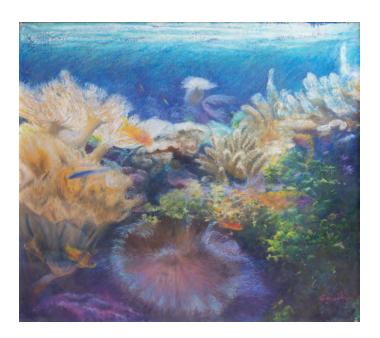

## 50% reduction on each of these two paintings

**Poppies in the Meadow** by Graham Painter oil and pastel 29" x 33"

**Coral Reef**by Graham Painter
oil and pastel 30" x 34"

**City from Waterloo Bridge** by James Longueville PS RBSA pastel 11" x 15"