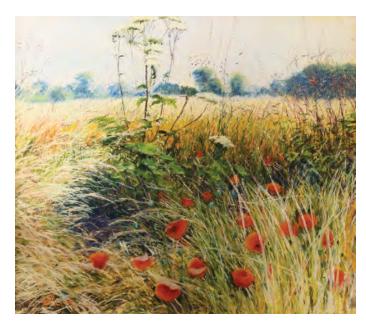

## 50% reduction on each of these two paintings

**Poppies in the Meadow** by Graham Painter oil and pastel 29" x 33"

**Coral Reef**by Graham Painter
oil and pastel 30" x 34"

**City from Waterloo Bridge** by James Longueville PS RBSA pastel 11" x 15"