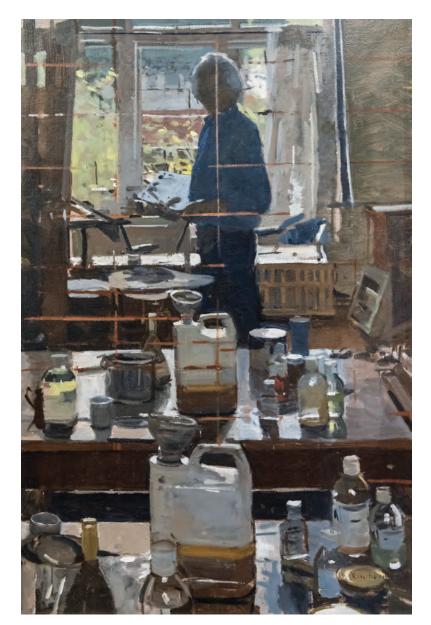

Studio Portrait by Ken Howard RA PPNEAC oil 30" x 20"

**Through the Red Hall** by Susan Ryder RP NEAC oil 30" x 24"