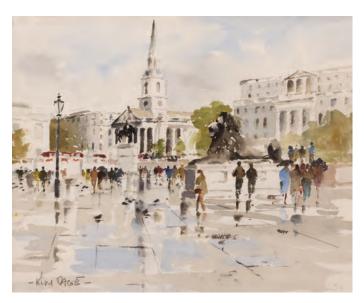

ched**by Margaret Glass PS
pastel 13" x 17"



The Red Buoy by Margaret Glass PS pastel 13" x 17"



**Low Tide, Isle de Ré** by John Martin RBA oil 8" x 10"



**Dappled Shade** by Margaret Glass PS pastel 16" x 20"

#### Each of these watercolours is less than £600



**Dawn Departure** by Adrian Taunton watercolour 10" x 14"



**Approaching Storm** by Adrian Taunton watercolour 10" x 14"



**Dodging the Spray** by Adrian Taunton watercolour 10" x 14"



**Eilean Donan Castle** by Adrian Taunton watercolour 10" x 14"

## These paintings are between £250 and £550



Lower Bridge Street in Snow, Chester by George Thompson PS pastel  $24" \times 30"$ 



The Old Welsh Cottage by Alwyn Dempster-Jones pastel 10.5" x 13.5"



**Eastgate Street, Chester** by Kim Page watercolour 13.5" x 21"



**Trafalgar Square, London** by Kim Page watercolour 12" x 14"

#### Each of these four oils is less than £600



Flowers on Indian Silk, 1 by Judith Croft oil 12" x 12"



Flowers on Indian Silk, 2 by Judith Croft oil 12" x 12"



Flowers on Indian Silk, 3 by Judith Croft oil 12" x 12"



Flowers on Indian Silk, 4 by Judith Croft oil 12" x 12"

#### Each of these four watercolours is less than £400



**Hunte's Botanical Gardens, Barbados, 1** by Judith Croft watercolour 12" x 15"



**Hunte's Botanical Gardens, Barbados, 2** by Judith Croft watercolour 12" x 15"



**Hunte's Botanical Gardens, Barbados, 3** by Judith Croft watercolour 12" x 15"



**Hunte's Botanical Gardens, Barbados, 4** by Judith Croft watercolour 12" x 15"



**Sunflowers and White Lilies** by Caroline Bailey RWS m