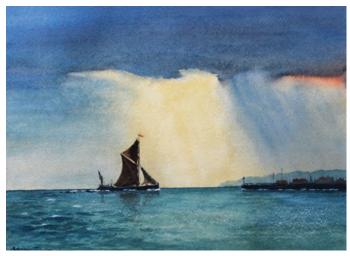

e Pooley LAS watercolour 12" x 16"



Piazza San Marco, Venice by Tony Allain PS PSA MP ANZ pastel 10" x 20"

## The two watercolours below are reduced by 30%



Roses by John Yardley RI watercolour 15" x 17.5"



October Sun, Jardin des Tuileries by Bruce Yardley oil 12" x 16"



Side Street in Sorrento by John Yardley RI watercolour 10" x 13.5"



Campo della Salute, Venice by Bruce Yardley RI oil 24" x 20"

## Three of these paintings are less than £800



**Beached**by Margaret Glass PS
pastel 13" x 17"



The Red Buoy by Margaret Glass PS pastel 13" x 17"



**Low Tide, Isle de Ré** by John Martin RBA oil 8" x 10"



**Dappled Shade** by Margaret Glass PS pastel 16" x 20"

#### Each of these watercolours is less than £600



**Dawn Departure** by Adrian Taunton watercolour 10" x 14"



**Approaching Storm** by Adrian Taunton watercolour 10" x 14"



**Dodging the Spray** by Adrian Taunton watercolour 10" x 14"



**Eilean Donan Castle** by Adrian Taunton watercolour 10" x 14"

## These paintings are between £250 and £550



Lower Bridge Street in Snow, Chester by George Thompson PS pastel  $24" \times 30"$ 



The Old Welsh Cottage by Alwyn Dempster-Jones pastel 10.5" x 13.5"



**Eastgate Street, Chester** by Kim Page watercolour 13.5" x 21"



**Trafalgar Square, London** by Kim Page watercolour 12" x 14"

#### Each of these four oils is less than £600



Flowers on Indian Silk, 1 by Judith Croft oil 12" x 12"



Flowers on Indian Silk, 2 by Judith Croft oil 12" x 12"



Flowers on Indian Silk, 3 by Judith Croft oil 12" x 12"



Flowers on Indian Silk, 4 by Judith Cr