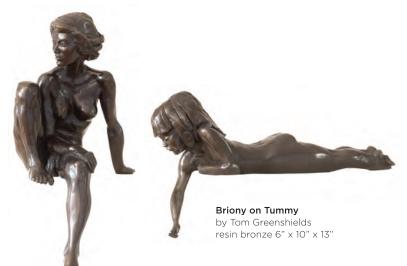

A Back Canal, Venice by James Longueville PS RBSA oil 12" x 16"

**Boats on the Mud, Heswall** by James Longueville PS RBSA oil 16" x 24"

**Cley Mill** by James Longueville PS RBSA oil 14" x 16"

**Chrissie Resting**by Tom Greenshields
resin bronze 5" x 11.5" x 4"