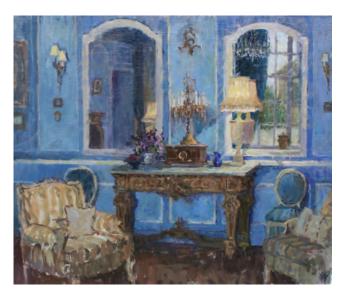

Bring Friends!

Guest Room Corner by Hope Reis oil 12" x 16"

**Blue Reflections** by Hope Reis oil 20" x 24"

La Salona, Lamplight by Hope Reis oil 22" x 28"

Garden Flowers by Hope Reis oil 20" x 24"

**Clear Weather, Llanberis Pass** by James Longueville PS RBSA pastel 18" x 24"