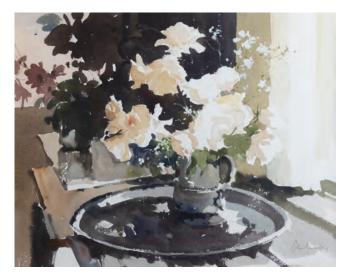

## The two watercolours below are reduced by 30%

Roses by John Yardley RI watercolour 15" x 17.5"

October Sun, Jardin des Tuileries by Bruce Yardley oil 12" x 16"

Side Street in Sorrento by John Yardley RI watercolour 10" x 13.5"