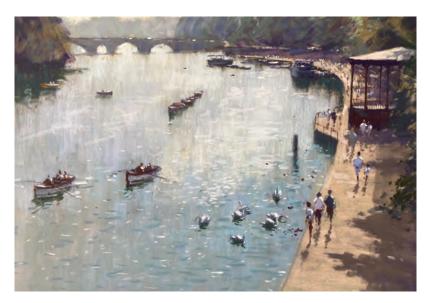

## 20% off each of these two paintings

**Earl's Eye, Chester Meadows** by James Longueville PS RBSA oil 32" x 48"

Summer Sails, Chester by James Longueville PS RBSA pastel 24" x 36"

Please make an appointment to view this Exhibition.
sarahsamuelsfinepaintings@yahoo.co.uk | 0785 449 0220 | www.sarahsamuels.co.uk
All paintings are available on receipt of this catalogue.