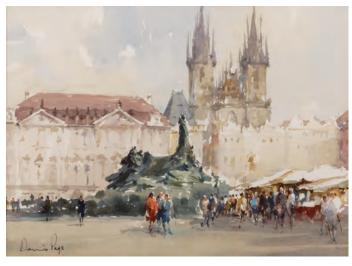

## 30% off each of these four paintings

Pantheon, Rome by Dennis Page watercolour 10" x 13.5"

The Church of Our Lady Before Tyn, Prague by Dennis Page watercolour 10" x 13.5"

by Michael Felmingham watercolour 12.5" x 17"