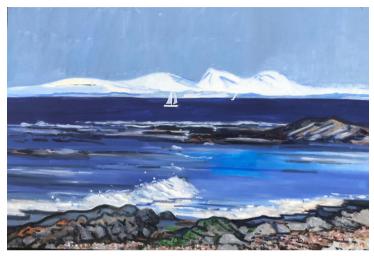

Isle of Jura in Early Snow by Mike Healey oil 20" x 30"

Breezy Day, The Hebrides by Mike Healey oil 20" x 20"

Resin bronze 8" x 5" x 4"

Joi de Vivre, Silver Tray on Red Table by Mike Healey oil 20" x 18"